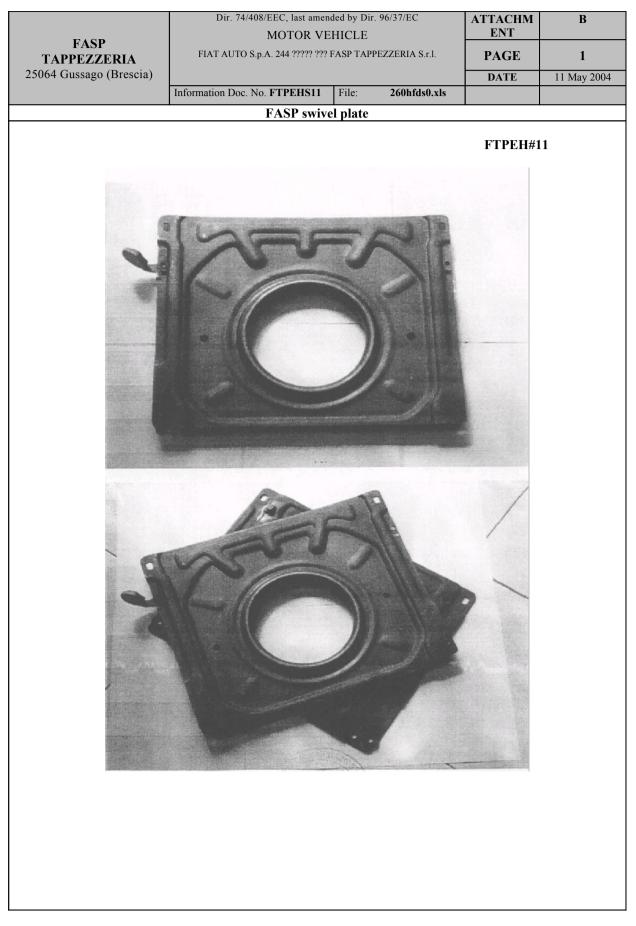

# Addendum I to EC type-approval certificate n. e3\*74/408\*96/37\*1549\*01

concerning type-approval of a vehicle as regarding directive 74/408/EEC, last amended by directive 96/37/EC.

- 1. Other information:
- 1.1. Brand name and type of approved seats, as components (if present): original FIAT or FASP
- 1.2. For each row of seats: single / bench, stationary / adjustable, stationary / adjustable back, folding- / reclining back
- 1.3. Position and layout of seats: 2 front seats facing forward
- 1.4. Eventual seats with integrated safety belt anchorage: N/A
- 1.5. For each seat, type of headrest: integrated / removable / separate: original FIAT or FASP
- 1.6. Brief description of the type of vehicle with regard to seat anchorage and the minimum distance between them (in the case of type-approval issued for seat anchorage of vehicles in categories M2 and M3): N/A
- 5 Observations: with the same seat anchorage and the same safety-belt anchorage, the FASP swivel plate may be installed with original seats, or rather the FASP plate with FASP seats.