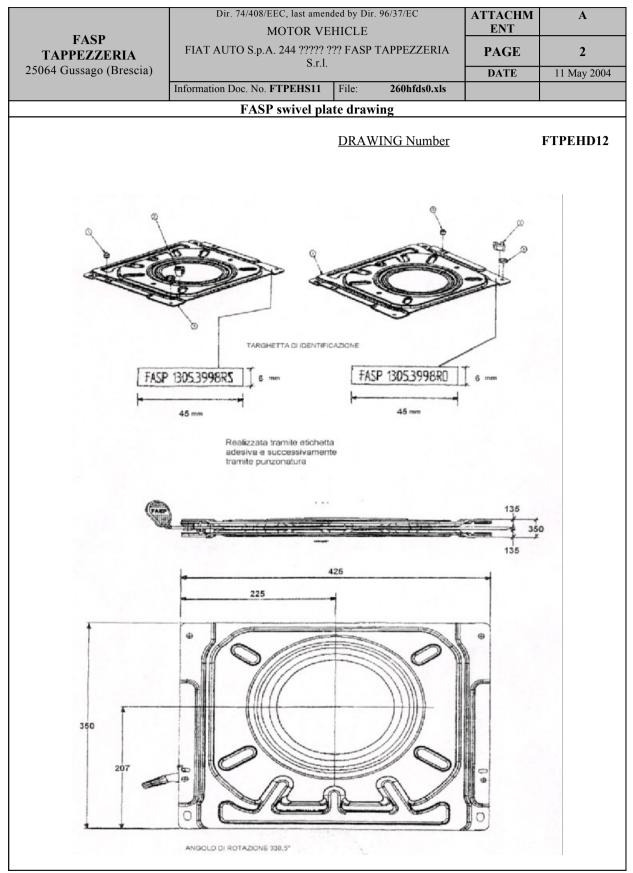

# Addendum I to EC type-approval certificate n. e3\*74/408\*96/37\*1549\*01

concerning type-approval of a vehicle as regarding directive 74/408/EEC, last amended by directive 96/37/EC.

- 1. Other information:
- 1.1. Brand name and type of approved seats, as components (if present): original FIAT or FASP
- 1.2. For each row of seats: single / bench, stationary / adjustable, stationary / adjustable back, folding- / reclining back
- 1.3. Position and layout of seats: 2 front seats facing forward
- 1.4. Eventual seats with integrated safety belt anchorage: N/A
- 1.5. For each seat, type of headrest: integrated / removable / separate: original FIAT or FASP
- 1.6. Brief description of the type of vehicle with regard to seat anchorage and the minimum distance between them (in the case of type-approval issued for seat anchorage of vehicles in categories M2 and M3): N/A
- 5 Observations: with the same seat anchorage and the same safety-belt anchorage, the FASP swivel plate may be installed with original seats, or rather the FASP plate with FASP seats.