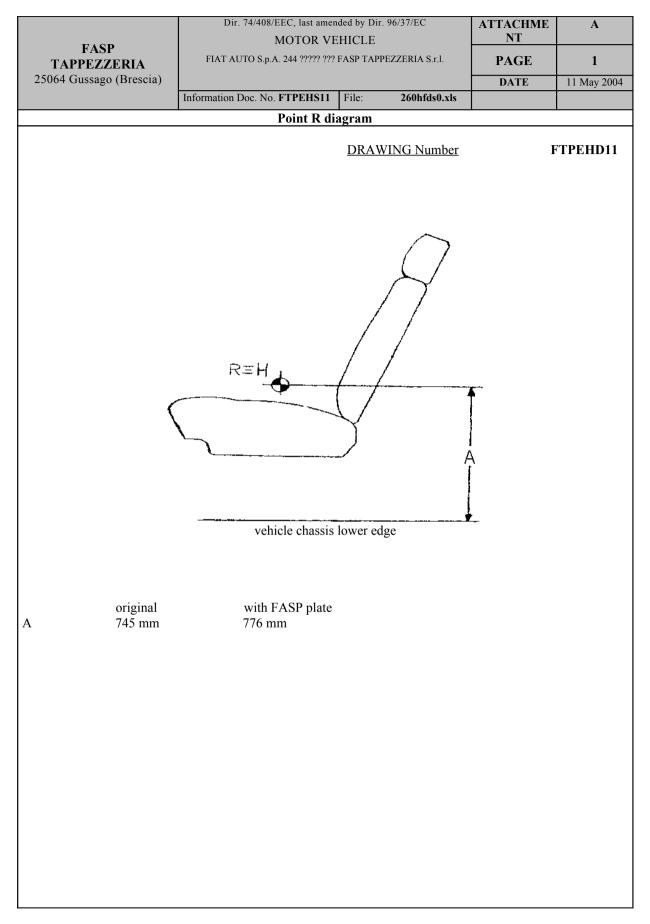

# Addendum I to EC type-approval certificate n. e3\*74/408\*96/37\*1549\*01

concerning type-approval of a vehicle as regarding directive 74/408/EEC, last amended by directive 96/37/EC.

- 1. Other information:
- 1.1. Brand name and type of approved seats, as components (if present): original FIAT or FASP
- 1.2. For each row of seats: single / bench, stationary / adjustable, stationary / adjustable back, folding- / reclining back
- 1.3. Position and layout of seats: 2 front seats facing forward
- 1.4. Eventual seats with integrated safety belt anchorage: N/A
- 1.5. For each seat, type of headrest: integrated / removable / separate: original FIAT or FASP
- 1.6. Brief description of the type of vehicle with regard to seat anchorage and the minimum distance between them (in the case of type-approval issued for seat anchorage of vehicles in categories M2 and M3): N/A
- 5 Observations: with the same seat anchorage and the same safety-belt anchorage, the FASP swivel plate may be installed with original seats, or rather the FASP plate with FASP seats.